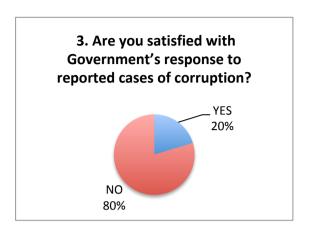

|                                                                                         | Figures F | Percentage |  |  |  |
|-----------------------------------------------------------------------------------------|-----------|------------|--|--|--|
| 1. What is the public perception of corruption in Kano State?                           |           |            |  |  |  |
| Extremely High                                                                          | 403       | 40%        |  |  |  |
| Very High                                                                               | 310       | 31%        |  |  |  |
| High                                                                                    | 150       | 15%        |  |  |  |
| Moderate                                                                                | 82        | 8%         |  |  |  |
| Low                                                                                     | 23        | 2%         |  |  |  |
| Insignificant                                                                           | 32        | 3%         |  |  |  |
| TOTAL                                                                                   | 1000      |            |  |  |  |
|                                                                                         |           |            |  |  |  |
| 2. Are you willing to report instances of corruption?                                   |           |            |  |  |  |
| Yes                                                                                     | 868       | 87%        |  |  |  |
| No                                                                                      | 132       | 13%        |  |  |  |
|                                                                                         | 1000      |            |  |  |  |
|                                                                                         |           |            |  |  |  |
|                                                                                         |           |            |  |  |  |
| 3. Are you satisfied with Government's response to reported cases of corruption?        |           |            |  |  |  |
| YES                                                                                     | 203       | 20%        |  |  |  |
| NO                                                                                      | 797       | 80%        |  |  |  |
|                                                                                         | 1000      |            |  |  |  |
|                                                                                         |           |            |  |  |  |
| 4. How many transparency and accountability measures are implemented by the Government? |           |            |  |  |  |
| none                                                                                    | 430       | 22%        |  |  |  |
| 1 one                                                                                   | 222       | 19%        |  |  |  |
| 2 Two                                                                                   | 119       | 25%        |  |  |  |
| 3 Three                                                                                 | 21        | 29%        |  |  |  |
| 4 Four                                                                                  | 2         | 3%         |  |  |  |
| 5 Five                                                                                  | 3         | 2%         |  |  |  |
|                                                                                         | 797       |            |  |  |  |
|                                                                                         |           |            |  |  |  |