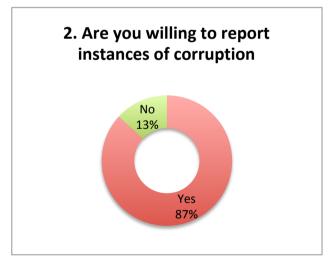

|                                                                                         | Figures F | Percentage |  |  |  |
|-----------------------------------------------------------------------------------------|-----------|------------|--|--|--|
| 1. What is the public perception of corruption in Kano State?                           |           |            |  |  |  |
| Extremely High                                                                          | 403       | 40%        |  |  |  |
| Very High                                                                               | 310       | 31%        |  |  |  |
| High                                                                                    | 150       | 15%        |  |  |  |
| Moderate                                                                                | 82        | 8%         |  |  |  |
| Low                                                                                     | 23        | 2%         |  |  |  |
| Insignificant                                                                           | 32        | 3%         |  |  |  |
| TOTAL                                                                                   | 1000      |            |  |  |  |
|                                                                                         |           |            |  |  |  |
| 2. Are you willing to report instances of corruption?                                   |           |            |  |  |  |
| Yes                                                                                     | 868       | 87%        |  |  |  |
| No                                                                                      | 132       | 13%        |  |  |  |
|                                                                                         | 1000      |            |  |  |  |
|                                                                                         |           |            |  |  |  |
|                                                                                         |           |            |  |  |  |
| 3. Are you satisfied with Government's response to reported cases of corruption?        |           |            |  |  |  |
| YES                                                                                     | 203       | 20%        |  |  |  |
| NO                                                                                      | 797       | 80%        |  |  |  |
|                                                                                         | 1000      |            |  |  |  |
|                                                                                         |           |            |  |  |  |
| 4. How many transparency and accountability measures are implemented by the Government? |           |            |  |  |  |
| none                                                                                    | 430       | 22%        |  |  |  |
| 1 one                                                                                   | 222       | 19%        |  |  |  |
| 2 Two                                                                                   | 119       | 25%        |  |  |  |
| 3 Three                                                                                 | 21        | 29%        |  |  |  |
| 4 Four                                                                                  | 2         | 3%         |  |  |  |
| 5 Five                                                                                  | 3         | 2%         |  |  |  |
|                                                                                         | 797       |            |  |  |  |
|                                                                                         |           |            |  |  |  |