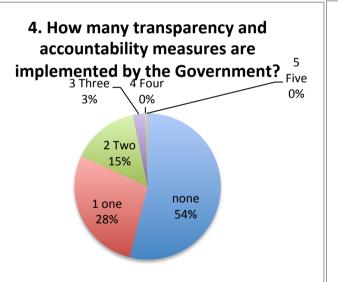

|                                                                                         | Figures F | Percentage |  |  |  |
|-----------------------------------------------------------------------------------------|-----------|------------|--|--|--|
| 1. What is the public perception of corruption in Kano State?                           |           |            |  |  |  |
| Extremely High                                                                          | 403       | 40%        |  |  |  |
| Very High                                                                               | 310       | 31%        |  |  |  |
| High                                                                                    | 150       | 15%        |  |  |  |
| Moderate                                                                                | 82        | 8%         |  |  |  |
| Low                                                                                     | 23        | 2%         |  |  |  |
| Insignificant                                                                           | 32        | 3%         |  |  |  |
| TOTAL                                                                                   | 1000      |            |  |  |  |
|                                                                                         |           |            |  |  |  |
| 2. Are you willing to report instances of corruption?                                   |           |            |  |  |  |
| Yes                                                                                     | 868       | 87%        |  |  |  |
| No                                                                                      | 132       | 13%        |  |  |  |
|                                                                                         | 1000      |            |  |  |  |
|                                                                                         |           |            |  |  |  |
|                                                                                         |           |            |  |  |  |
| 3. Are you satisfied with Government's response to reported cases of corruption?        |           |            |  |  |  |
| YES                                                                                     | 203       | 20%        |  |  |  |
| NO                                                                                      | 797       | 80%        |  |  |  |
|                                                                                         | 1000      |            |  |  |  |
|                                                                                         |           |            |  |  |  |
| 4. How many transparency and accountability measures are implemented by the Government? |           |            |  |  |  |
| none                                                                                    | 430       | 22%        |  |  |  |
| 1 one                                                                                   | 222       | 19%        |  |  |  |
| 2 Two                                                                                   | 119       | 25%        |  |  |  |
| 3 Three                                                                                 | 21        | 29%        |  |  |  |
| 4 Four                                                                                  | 2         | 3%         |  |  |  |
| 5 Five                                                                                  | 3         | 2%         |  |  |  |
|                                                                                         | 797       |            |  |  |  |
|                                                                                         |           |            |  |  |  |