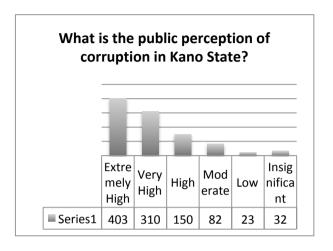

|                                                                                         | Figures F | Percentage |  |  |  |
|-----------------------------------------------------------------------------------------|-----------|------------|--|--|--|
| 1. What is the public perception of corruption in Kano State?                           |           |            |  |  |  |
| Extremely High                                                                          | 403       | 40%        |  |  |  |
| Very High                                                                               | 310       | 31%        |  |  |  |
| High                                                                                    | 150       | 15%        |  |  |  |
| Moderate                                                                                | 82        | 8%         |  |  |  |
| Low                                                                                     | 23        | 2%         |  |  |  |
| Insignificant                                                                           | 32        | 3%         |  |  |  |
| TOTAL                                                                                   | 1000      |            |  |  |  |
|                                                                                         |           |            |  |  |  |
| 2. Are you willing to report instances of corruption?                                   |           |            |  |  |  |
| Yes                                                                                     | 868       | 87%        |  |  |  |
| No                                                                                      | 132       | 13%        |  |  |  |
|                                                                                         | 1000      |            |  |  |  |
|                                                                                         |           |            |  |  |  |
|                                                                                         |           |            |  |  |  |
| 3. Are you satisfied with Government's response to reported cases of corruption?        |           |            |  |  |  |
| YES                                                                                     | 203       | 20%        |  |  |  |
| NO                                                                                      | 797       | 80%        |  |  |  |
|                                                                                         | 1000      |            |  |  |  |
|                                                                                         |           |            |  |  |  |
| 4. How many transparency and accountability measures are implemented by the Government? |           |            |  |  |  |
| none                                                                                    | 430       | 22%        |  |  |  |
| 1 one                                                                                   | 222       | 19%        |  |  |  |
| 2 Two                                                                                   | 119       | 25%        |  |  |  |
| 3 Three                                                                                 | 21        | 29%        |  |  |  |
| 4 Four                                                                                  | 2         | 3%         |  |  |  |
| 5 Five                                                                                  | 3         | 2%         |  |  |  |
|                                                                                         | 797       |            |  |  |  |
|                                                                                         |           |            |  |  |  |