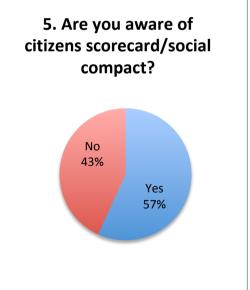

5. Are you aware of citizens scorecard/social compact?

| Yes | 568  | 45% |
|-----|------|-----|
| No  | 432  | 55% |
|     | 1000 |     |

6. Do You think that the fight against corruption in Kano State can be won?