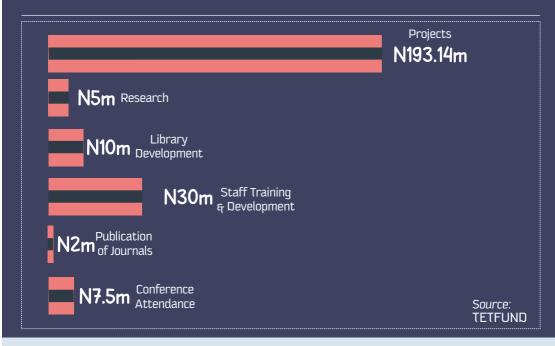

## TETFUND'S Intervention Allocation

Total number of **Polytechnics** 

N240m Total Amount Spent by TETFUND

**Projects** N169.9m

Research **N10**m

Library <u>Development</u> N<sub>1</sub>0m

ត Dev

N40m

**Manuscripts** Development N<sub>1</sub>m

Conference Attendance

**N10**m

**Publication** of Journals

N5<sub>m</sub>

Entrepreneurship Centers

**N10**m

Supported by;