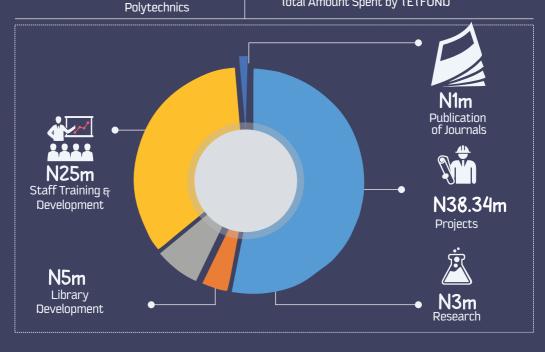

## TETFUND'S Intervention Allocation Polytechnics

Total number of

N72.34m

Total Amount Spent by TETFUND

Total number of

**Polytechnics** 

N216.56m

Total Amount Spent by TETFUND