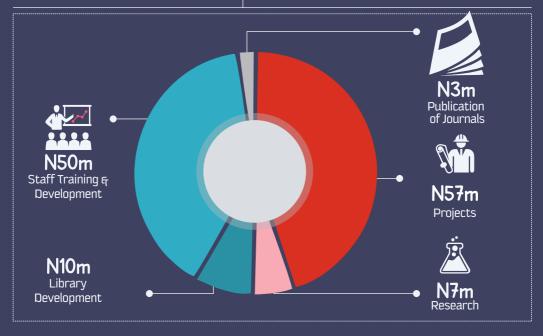

# TETFUND'S Intervention Allocation

to Universities

<del>\*\*\*\*</del>

N127m 2009 Total number of Universities

N3m N50m N57m Staff Training & Development Ä **N10**m N7m

56 2010 Total number of Universities