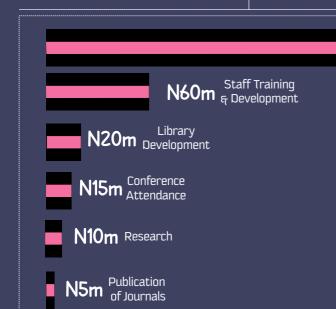

### **TETFUND'S** Intervention Allocation to Universitie

2010

Universities

N303.14m

Total Amount Spent by TETFUND

**Projects** N193.14m