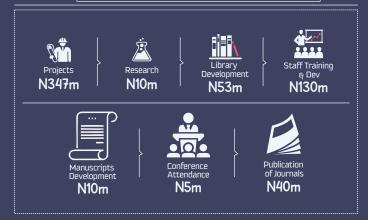

### N595m

Total Amount Spent by TETFUND

Library Development N53m

Staff Training ह Dev N130<sub>m</sub>

Development

Conference Attendance

N<sub>5</sub>m

**Publication** of Journals

N40m