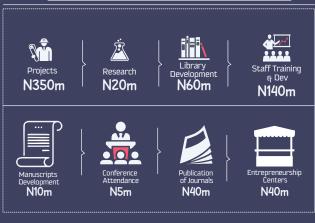

#### Intervention Allocation

to Universitie

Total number of Universities

### N645m

Spent by TETFUND

Development **N60m** 

Training ह Dev N140m

Development

Conference Attendance N5<sub>m</sub>

N40m

Entrepreneurship Ċenters

N40m