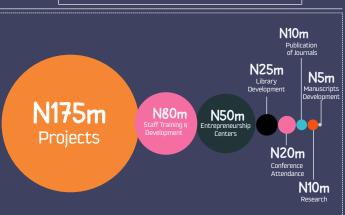

#### **TETFUND'S**

Intervention Allocation

to Universitie

2012

63

Total number of Universities

### N595m

Total Amount Spent by TETFUND

Library Development N53m

Staff Training ह Dev N130<sub>m</sub>

Development

Conference Attendance

N<sub>5</sub>m

**Publication** of Journals

N40m