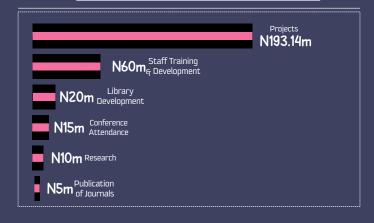

### **TETFUND'S** Intervention Allocation to Universitie

2010

Universities

N303.14m

Total Amount Spent by TETFUND

**Projects** N193.14m