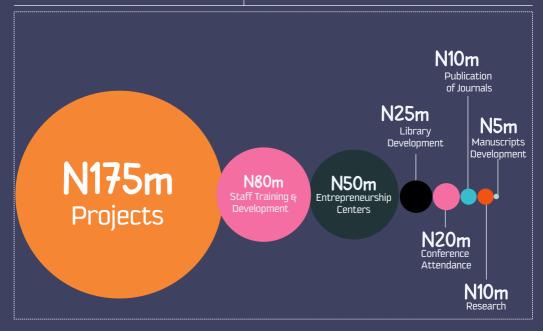

### N595m

Total Amount Spent by TETFUND

Library Development N53m

Staff Training ह Dev N130<sub>m</sub>

Development

Conference Attendance

N<sub>5</sub>m

**Publication** of Journals